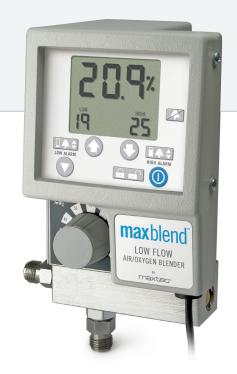

## MaxBlend™

- Vital help for new neonatal resuscitation guidelines
- Available in both high and low flow
- 24 month overall warranty
- Compact size
- Low Maintenance
- Easy calibration

## Maximize your workspace with MaxBlend™ air/oxygen mixer:

The MaxBlend<sup>™</sup> is the only oxygen/air blender with a built-in monitor designed with you in mind, to consolidate limited workspace in making oxygen delivery clean and simple. Maxtec<sup>®</sup> uses the leading technology in blending and combines it with state-of-the-art monitoring.

## **Part Numbers**

 MaxBlend™ (low flow).
 R203P05-001
 MaxBlend™ (high flow).
 R204P05-001